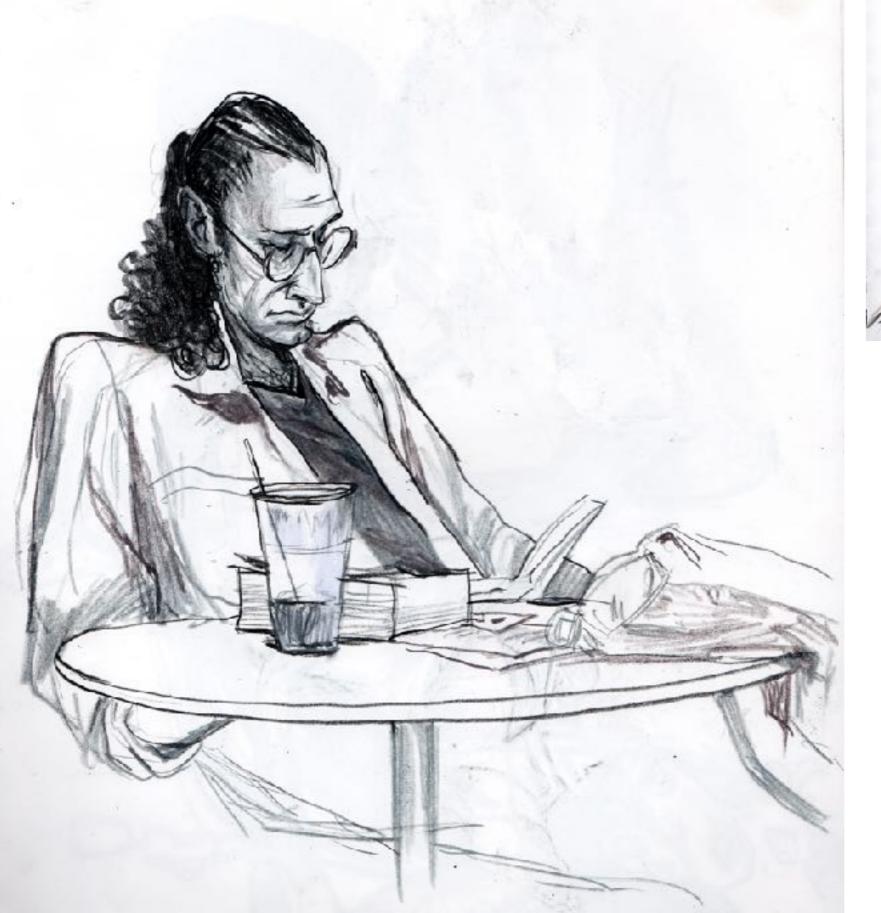

n
- Go to a location or take your own phots from a site. Apply contour line/spatial depth techniques.
  - 3. Design from Life/Life Drawing
- Watch youtube video of model drawing sessions. I recommend the following website: <u>https://www.youtube.com/channel/</u> <u>UCOVNvkn-f6BW18AvpIW18YA</u>
  - 4. Characterization from Direct Observation
- Go to site and develop stories from direct observation. I recommend sitting in a corner with your headphones in and develop stories based on real life models. Use pens, pencils, etc.

## Part02: Essay

#### Contour Drawings of Still-Life Objects









#### Design From Life/Life Drawing













#### Design From Life/Life Drawing

• <u>https://www.youtube.com/channel/UCOVNvkn-f6BW18AvpIW18YA</u>



#### Characterization from Direct Observation





# **INTERMEDIATE LEVEL:**

## •4 Drawings

#### Your Original Artworks Created from Other Sources (7-10 images)

Please submit drawings, paintings, digital and 3D imagery that you produced by working from photo reference and/or your imagination, as well as additional artwork derived from direct observation from life.

Submit 7-10 images. Include media and size of piece.

#### •Essay

### **PORTFOLIO02: INTERMEDIATE**

- •4 Drawings
- I Essay

•All work must be uploaded/digitally photographed/ scanned and placed in a Google Drive folder and shared to <u>slee I I @artanddesignhs.org</u> and <u>anewman I 4@artanddesignhs.org</u> on the FIRST DAY OF SCHOOL. All late assignments will be lose a full letter grade for each day that its late.

# Part01: Drawings (Minimum of 4)

#### Your Origin