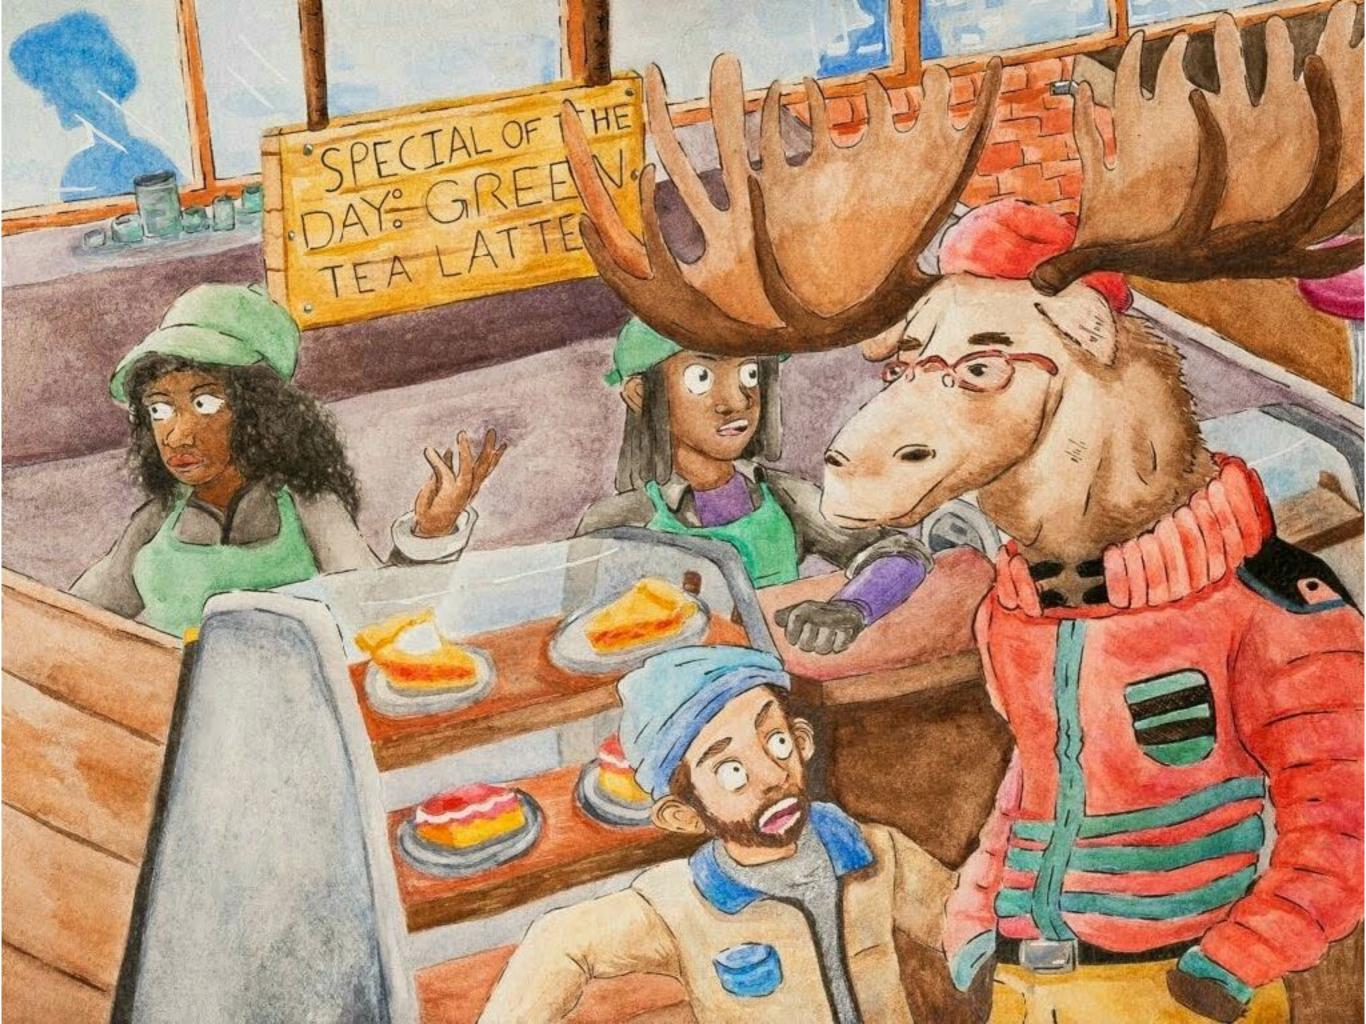

#### Your Original Artworks Created from Other Sources (7-10 images)

Please submit drawings, paintings, digital and 3D imagery that you produced by working from photo reference and/or your imagination, as well as additional artwork derived from direct observation from life.

Submit 7-10 images. Include media and size of piece.