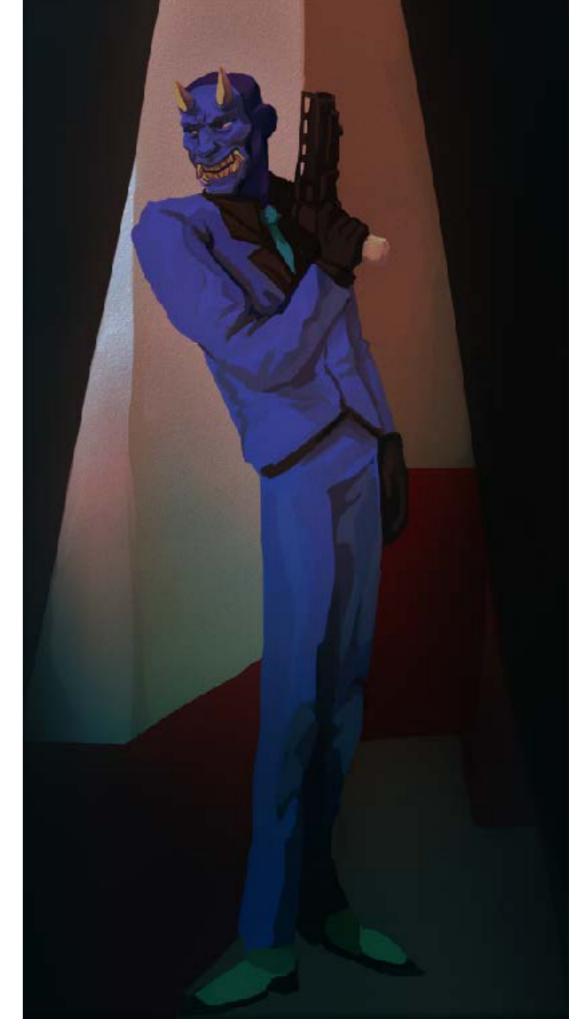

#### Your Original Artworks Created from Other Sources (7-10 images)

Please submit drawings, paintings, digital and 3D imagery that you produced by working from photo reference and/or your imagination, as well as additional artwork derived from direct observation from life.

Submit 7-10 images. Include media and size of piece.