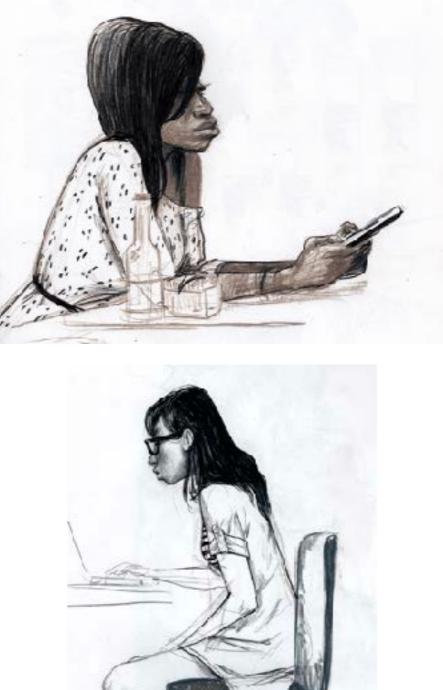

# Portfolio01:NOVICE

- I. Contour drawings of still-life objects
- Set up interesting still-life composition with a variety of items
  - 2. Reportage from Direct Observation
- Go to a location or take your own phots from a site. Apply contour line/spatial depth techniques.
  - 3. Design from Life/Life Drawing
- Watch youtube video of model drawing sessions. I recommend the following website: <u>https://www.youtube.com/channel/</u> <u>UCOVNvkn-f6BW18AvpIW18YA</u>
  - 4. Characterization from Direct Observation
- Go to site and develop stories from direct observation. I recommend sitting in a corner with your headphones in and develop stories based on real life models. Use pens, pencils, etc.