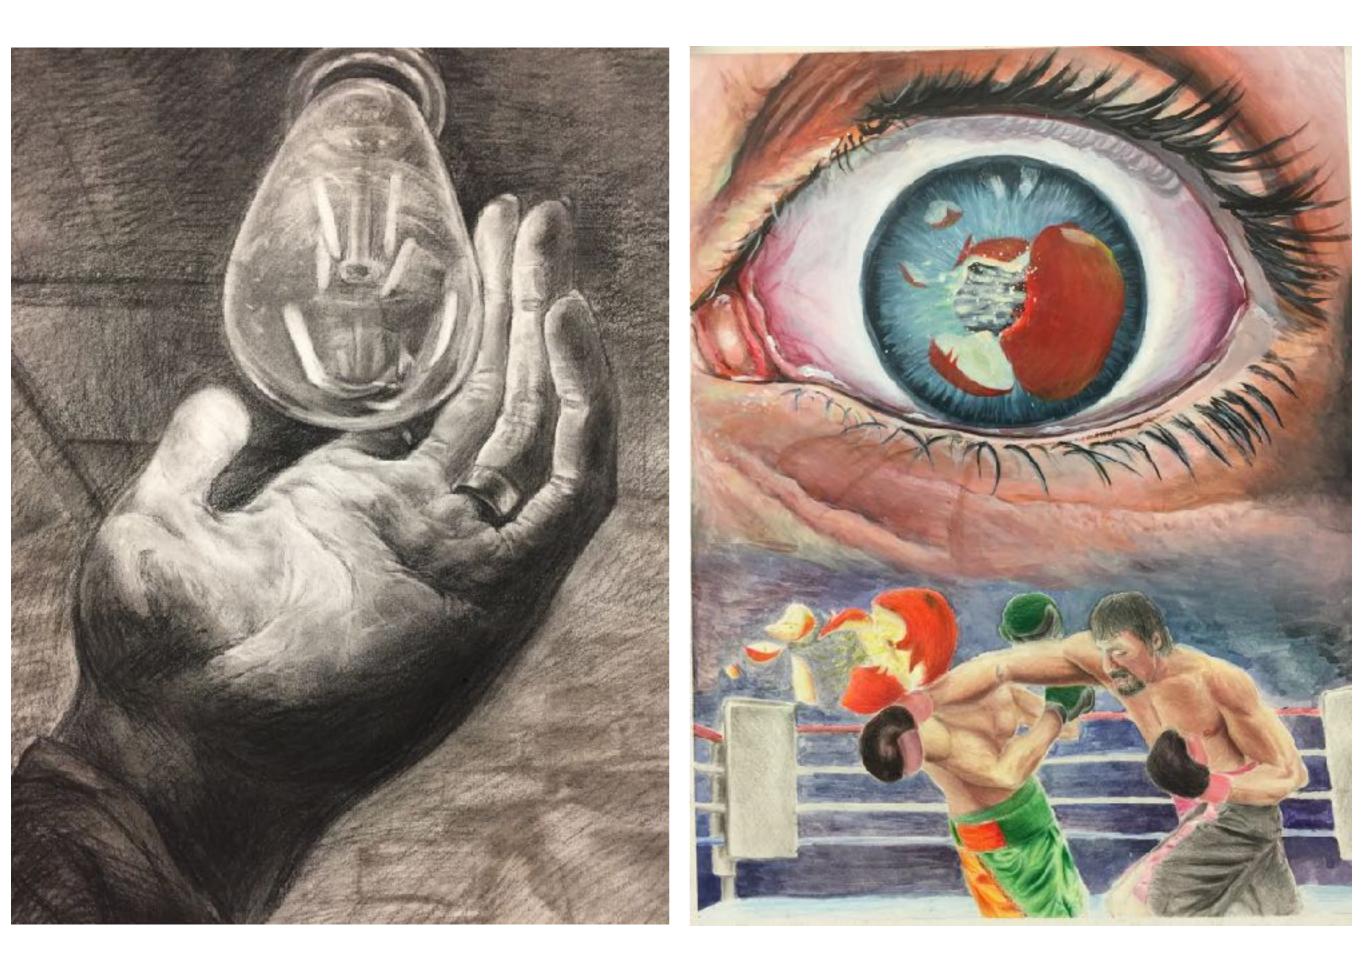

#### Your Original Artworks Created from Other Sources (7-10 images)

Please submit drawings, paintings, digital and 3D imagery that you produced by working from photo reference and/or your imagination, as well as additional artwork derived from direct observation from life.

Submit 7-10 images. Include media and size of piece.