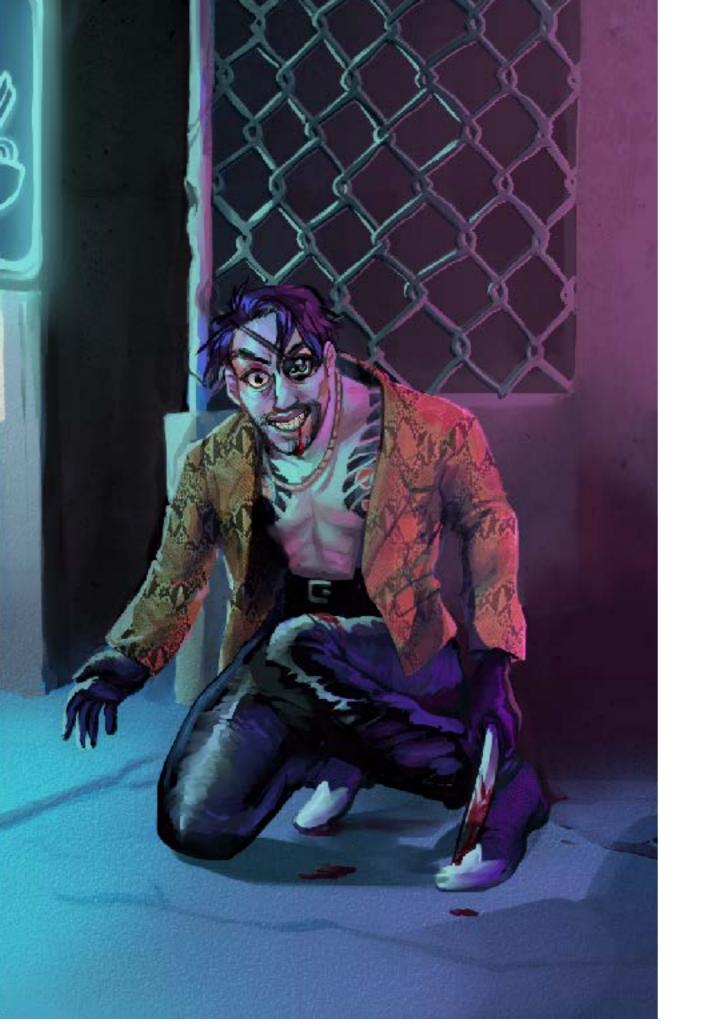

#### Your Original Artworks Created from Other Sources (7-10 images)

Please submit drawings, paintings, digital and 3D imagery that you produced by working from photo reference and/or your imagination, as well as additional artwork derived from direct observation from life.

Submit 7-10 images. Include media and size of piece.