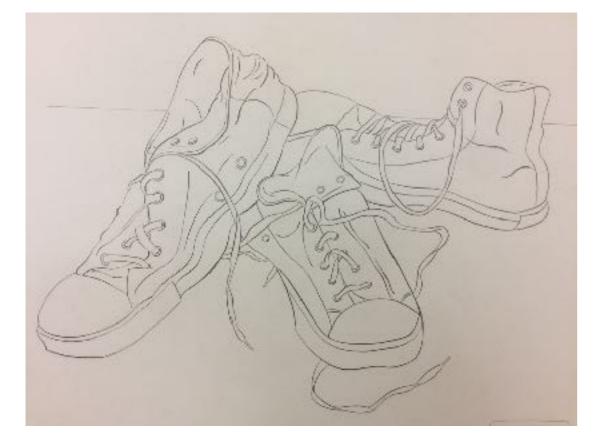

# Portfolio01:NOVICE

- I. Contour drawings of still-life objects
- Set up interesting still-life composition with a variety of items
  - 2. Reportage from Direct Observation
- Go to a location or take your own phots from a site. Apply contour line/spatial depth techniques.
  - 3. Design from Life/Life Drawing
- Watch youtube video of model drawing sessions. I recommend the following website: <u>https://www.youtube.com/channel/</u> <u>UCOVNvkn-f6BW18AvpIW18YA</u>
  - 4. Characterization from Direct Observation
- Go to site and develop stories from direct observation. I recommend sitting in a corner with your headphones in and develop stories based on real life models. Use pens, pencils, etc.

#### Contour Drawings of Still-Life Objects