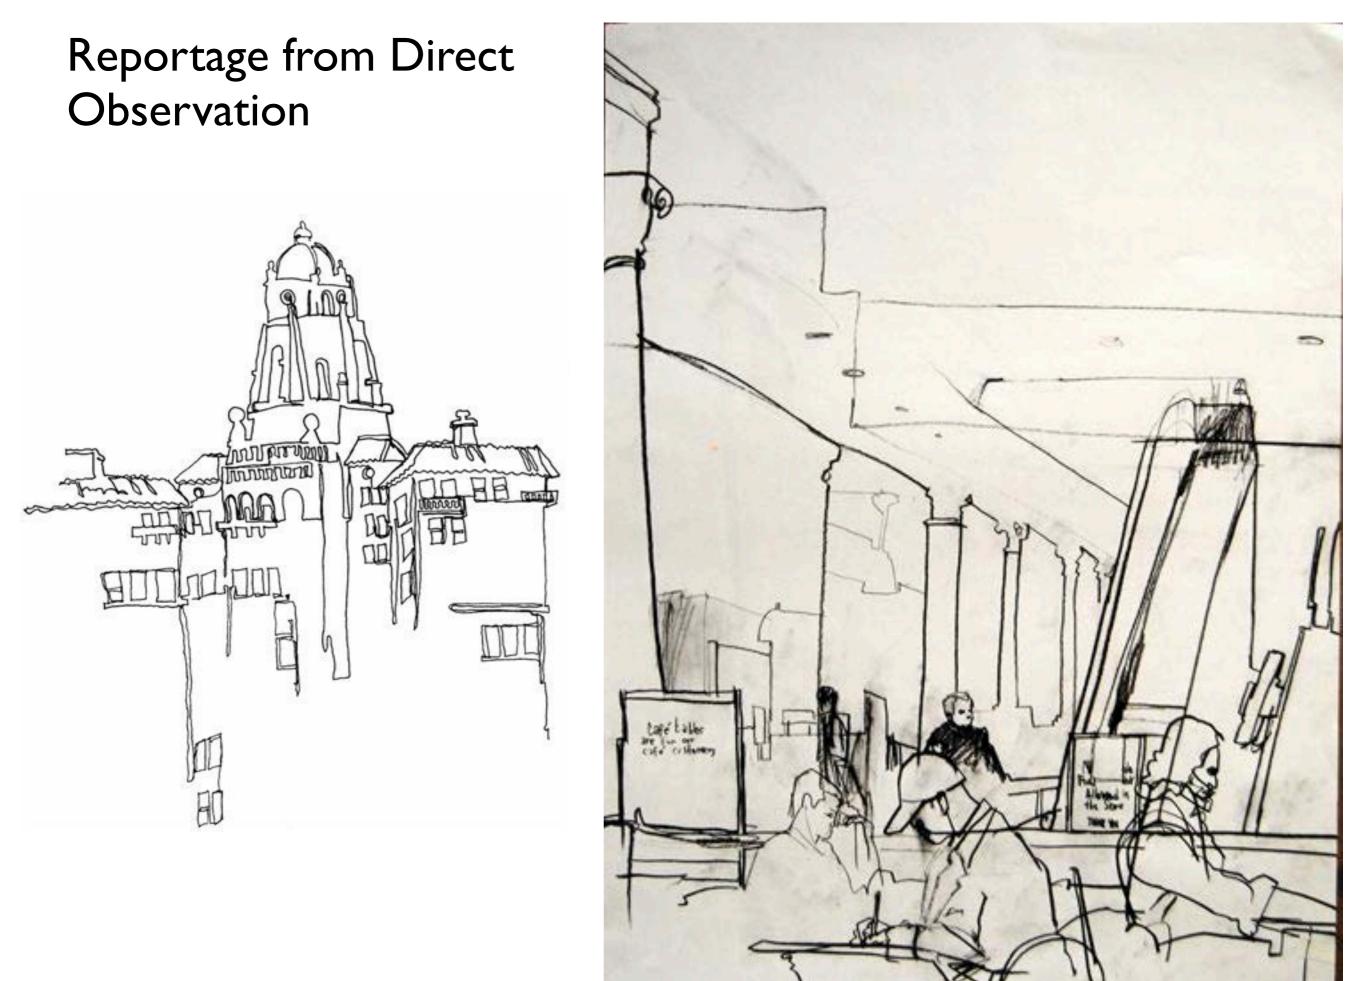

# Portfolio01:NOVICE

- I. Contour drawings of still-life objects
- Set up interesting still-life composition with a variety of items
  - 2. Reportage from Direct Observation
- Go to a location or take your own phots from a site. Apply contour line/spatial depth techniques.
  - 3. Design from Life/Life Drawing
- Watch youtube video of model drawing sessions. I recommend the following website: <u>https://www.youtube.com/channel/</u> <u>UCOVNvkn-f6BW18AvpIW18YA</u>
  - 4. Characterization from Direct Observation
- Go to site and develop stories from direct observation. I recommend sitting in a corner with your headphones in and develop stories based on real life models. Use pens, pencils, etc.

#### Characterization from Direct Observation