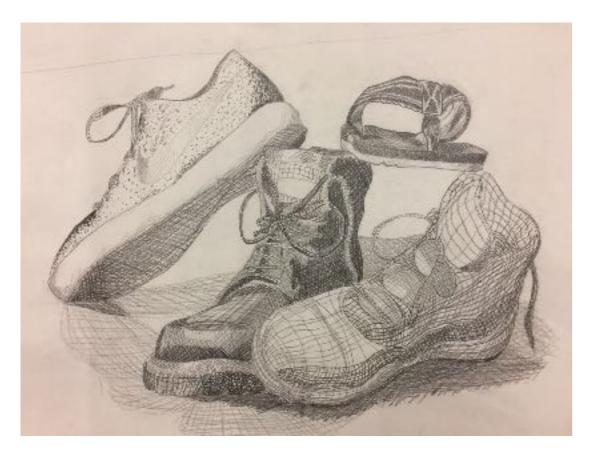

# Portfolio01:NOVICE

- I. Contour drawings of still-life objects
- Set up interesting still-life composition with a variety of items
  - 2. Reportage from Direct Observation
- Go to a location or take your own phots from a site. Apply contour line/spatial depth techniques.
  - 3. Design from Life/Life Drawing
- Watch youtube video of model drawing sessions. I recommend the following website: <u>https://www.youtube.com/channel/</u> <u>UCOVNvkn-f6BW18AvpIW18YA</u>
  - 4. Characterization from Direct Observation
- Go to site and develop stories from direct observation. I recommend sitting in a corner with your headphones in and develop stories based on real life models. Use pens, pencils, etc.

#### Contour Drawings of Still-Life Objects