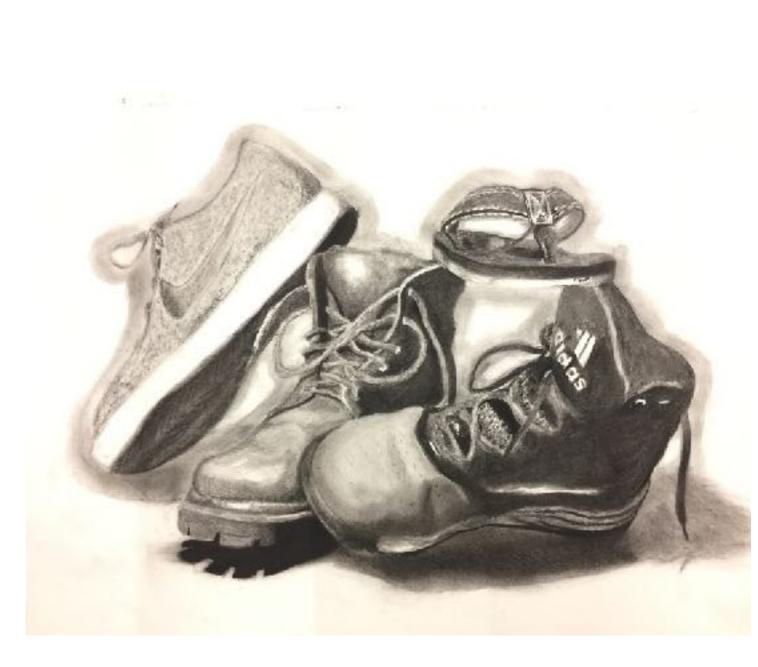

# Portfolio01:NOVICE

- I. Contour drawings of still-life objects
- Set up interesting still-life composition with a variety of items
  - 2. Reportage from Direct Observation
- Go to a location or take your own phots from a site. Apply contour line/spatial depth techniques.
  - 3. Design from Life/Life Drawing
- Watch youtube video of model drawing sessions. I recommend the following website: <u>https://www.youtube.com/channel/</u> <u>UCOVNvkn-f6BW18AvpIW18YA</u>
  - 4. Characterization from Direct Observation
- Go to site and develop stories from direct observation. I recommend sitting in a corner with your headphones in and develop stories based on real life models. Use pens, pencils, etc.

#### Contour Drawings of Still-Life Objects